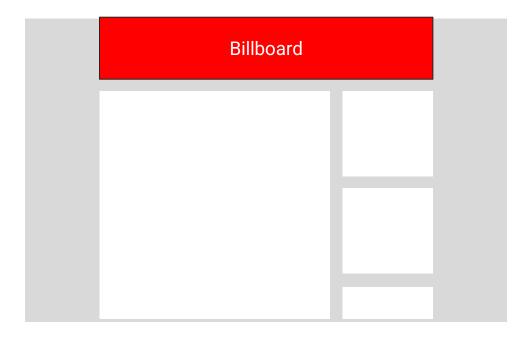

The creatives must be optimized with regard to the specified file sizes. It is advisable to use scalable vector graphics for this purpose

| Billboard  |                                                                                                                                                                                                                                                                   |
|------------|-------------------------------------------------------------------------------------------------------------------------------------------------------------------------------------------------------------------------------------------------------------------|
| Weight     | 150 KB Redirect Initialload, Subload max. 2 MB                                                                                                                                                                                                                    |
| Format     | JPG, GIF / HTML5 (only per redirect)                                                                                                                                                                                                                              |
| Dimensions | • 970x250   800x250                                                                                                                                                                                                                                               |
| 3rd Party  | possible                                                                                                                                                                                                                                                          |
| Streaming  | <ul> <li>Video max. 30 sec., only as 3rd party, since video must be trailed.</li> <li>Behind the video there should be different video versions, which are played depending on the available bandwidth of the user.</li> <li>Max. 2 MB may be reloaded</li> </ul> |
| Sound      | Yes / Sound starts only on user interaction. An on/off button must be present                                                                                                                                                                                     |