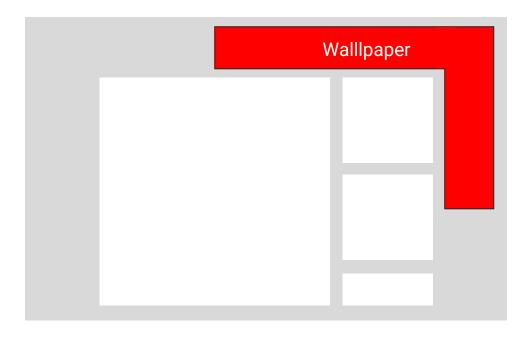

| Wallpaper  |                                                                                                                                                                                                                                                                   |
|------------|-------------------------------------------------------------------------------------------------------------------------------------------------------------------------------------------------------------------------------------------------------------------|
| Weight     | 150 KB Redirect Initialload, Subload max. 2 MB (je Format)                                                                                                                                                                                                        |
| Format     | JPG, GIF / HTML5 (only per redirect)                                                                                                                                                                                                                              |
| Dimensions | <ul> <li>728x90 + 160x600</li> <li>Incl. background coloring bookable (hex color code incl. ClickCommand)</li> </ul>                                                                                                                                              |
| 3rd Party  | possible                                                                                                                                                                                                                                                          |
| Streaming  | <ul> <li>Video max. 30 sec., only as 3rd party, since video must be trailed.</li> <li>Behind the video there should be different video versions, which are played depending on the available bandwidth of the user.</li> <li>Max. 2 MB may be reloaded</li> </ul> |
| Sound      | Yes / Sound starts only on user interaction. An on/off button must be present                                                                                                                                                                                     |