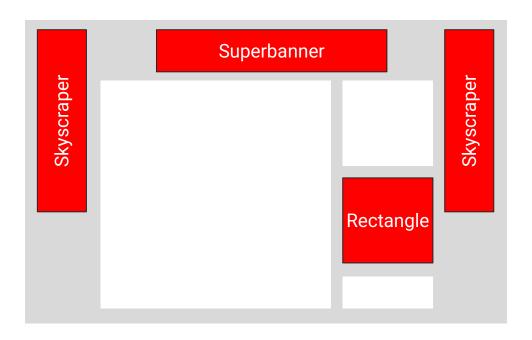

| AdBundle   |                                                                                                                                                                                                                                                                                         |
|------------|-----------------------------------------------------------------------------------------------------------------------------------------------------------------------------------------------------------------------------------------------------------------------------------------|
| Weight     | Max. 40 KB / 200 KB HTML5 Redirect Initialload, Subload max. 2 MB                                                                                                                                                                                                                       |
| Format     | JPG, GIF / HTML5 (only per redirect)                                                                                                                                                                                                                                                    |
| Dimensions | <ul><li>728x90 (Superbanner)</li><li>160x600 (Skyscraper)</li><li>300x250 (Medium Rectangle)</li></ul>                                                                                                                                                                                  |
| 3rd Party  | possible                                                                                                                                                                                                                                                                                |
| Streaming  | <ul> <li>300x250 only</li> <li>Video max. 30 sec., only as 3rd party, since video must be trailed.</li> <li>Behind the video there should be different video versions, which are played depending on the available bandwidth of the user.</li> <li>Max. 2 MB may be reloaded</li> </ul> |
| Sound      | Yes / Sound starts only on user interaction. An on/off button must be present                                                                                                                                                                                                           |