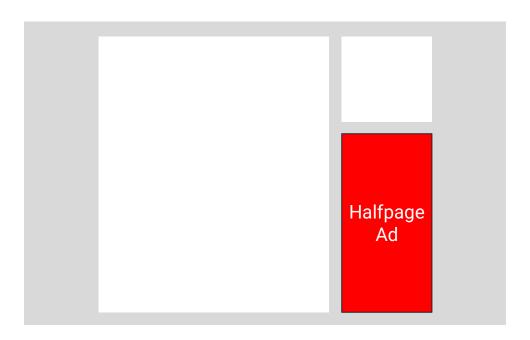

| Halfpage Ad |                                                                                                                                                                                                                                                                   |
|-------------|-------------------------------------------------------------------------------------------------------------------------------------------------------------------------------------------------------------------------------------------------------------------|
| Weight      | 150 KB Redirect Initialload, Subload max. 2 MB                                                                                                                                                                                                                    |
| Format      | JPG, GIF / HTML5 (only per redirect)                                                                                                                                                                                                                              |
| Dimensions  | • 300x600                                                                                                                                                                                                                                                         |
| 3rd Party   | possible                                                                                                                                                                                                                                                          |
| Streaming   | <ul> <li>Video max. 30 sec., only as 3rd party, since video must be trailed.</li> <li>Behind the video there should be different video versions, which are played depending on the available bandwidth of the user.</li> <li>Max. 2 MB may be reloaded</li> </ul> |
| Sound       | Yes / Sound starts only on user interaction. An on/off button must be present                                                                                                                                                                                     |