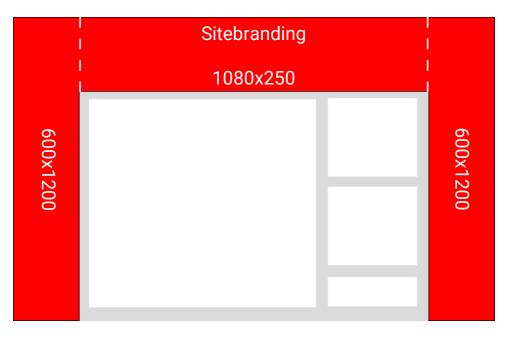

| Fireplace/Sitebranding |                                                                                                                                                                                                                                                                   |
|------------------------|-------------------------------------------------------------------------------------------------------------------------------------------------------------------------------------------------------------------------------------------------------------------|
| Weight                 | 250 KB Redirect Initialload, Subload max. 2 MB                                                                                                                                                                                                                    |
| Format                 | JPG, GIF / HTML5 (only per redirect)                                                                                                                                                                                                                              |
| Dimensions             | <ul> <li>Background graphic with cutout 1080px</li> <li>Alternatively 1080x250 + 2x 160x600</li> <li>According to Photoshop template (comes from marketer if needed)</li> <li>Incl. background coloring bookable (hex color code incl. ClickCommand)</li> </ul>   |
| 3rd Party              | possible                                                                                                                                                                                                                                                          |
| Streaming              | <ul> <li>Video max. 30 sec., only as 3rd party, since video must be trailed.</li> <li>Behind the video there should be different video versions, which are played depending on the available bandwidth of the user.</li> <li>Max. 2 MB may be reloaded</li> </ul> |
| Sound                  | Yes / Sound starts only on user interaction. An on/off button must be present                                                                                                                                                                                     |