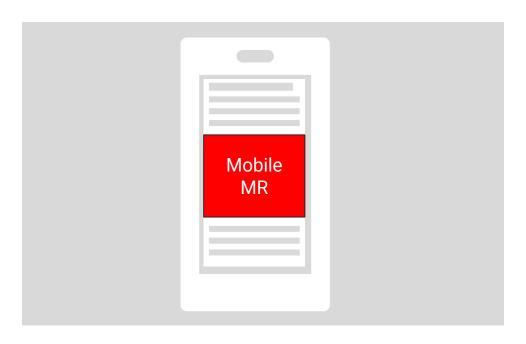

| Mobile Medium Rectangle |                                                                                                                                                                                                                                                                   |
|-------------------------|-------------------------------------------------------------------------------------------------------------------------------------------------------------------------------------------------------------------------------------------------------------------|
| Weight                  | Max. 150 KB Initialload, Subload max. 2 MB                                                                                                                                                                                                                        |
| Format                  | JPG, GIF / HTML5 (only per redirect)                                                                                                                                                                                                                              |
| Dimensions              | 300x250                                                                                                                                                                                                                                                           |
| 3rd Party               | possible                                                                                                                                                                                                                                                          |
| Streaming               | <ul> <li>Video max. 30 sec., only as 3rd party, since video must be trailed.</li> <li>Behind the video there should be different video versions, which are played depending on the available bandwidth of the user.</li> <li>Max. 2 MB may be reloaded</li> </ul> |
| Sound                   | Yes / Sound starts only on user interaction. An on/off button must be present                                                                                                                                                                                     |