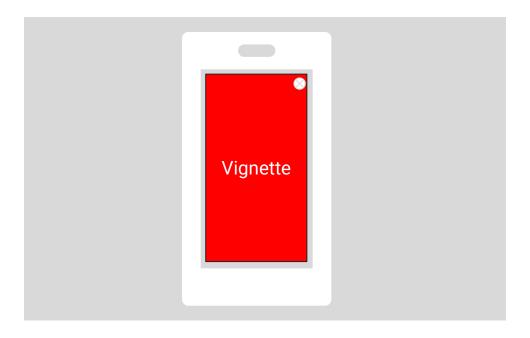

| Mobile Vignette |                                                                                           |
|-----------------|-------------------------------------------------------------------------------------------|
| Weight          | 80 KB                                                                                     |
| Format          | JPG, GIF, PNG                                                                             |
| Dimensions      | • 320x480/640x960/300x250/300x600 (Portrait)                                              |
| 3rd Party       | No                                                                                        |
| Animation       | <ul><li>Ad is triggered on page change</li><li>Functions come from the marketer</li></ul> |
| Sound           | No                                                                                        |