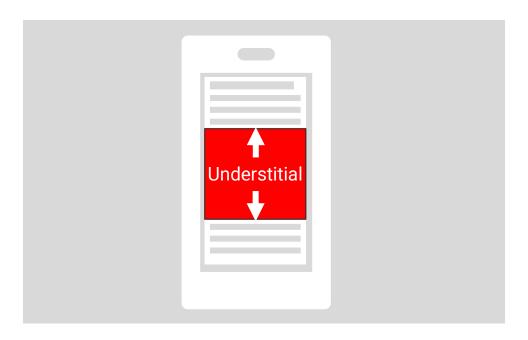

| Mobile Understitial |                                                                                   |
|---------------------|-----------------------------------------------------------------------------------|
| Weight              | 50 KB                                                                             |
| Format              | JPG, GIF, PNG                                                                     |
| Dimensions          | <ul><li>320x480/640x960</li><li>The height of the visible slot is 500px</li></ul> |
| 3rd Party           | No                                                                                |
| Streaming           | No                                                                                |
| Sound               | No                                                                                |