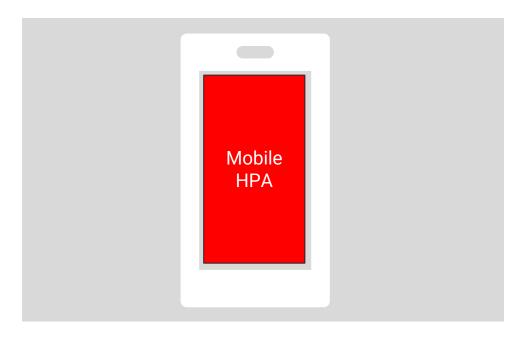

| Mobile Halfpage Ad |                                            |
|--------------------|--------------------------------------------|
| Weight             | Max. 150 KB Initialload, Subload max. 2 MB |
| Format             | JPG, GIF / HTML5 (only per redirect)       |
| Dimensions         | 300x600                                    |
| 3rd Party          | possible                                   |
| Streaming          | No                                         |
| Sound              | No                                         |