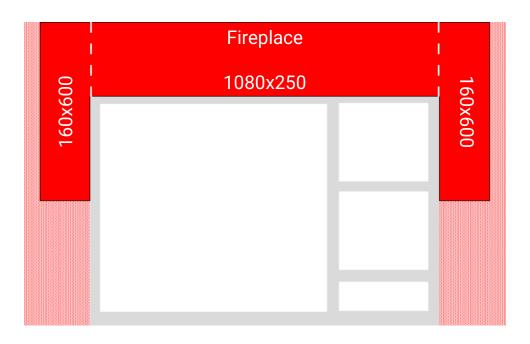

| Fireplace/Sitebranding |                                                                                                                                                                                                                                                                   |
|------------------------|-------------------------------------------------------------------------------------------------------------------------------------------------------------------------------------------------------------------------------------------------------------------|
| Weight                 | 250 KB Redirect Initialload, Subload max. 2 MB                                                                                                                                                                                                                    |
| Format                 | JPG, GIF / HTML5 (only per redirect)                                                                                                                                                                                                                              |
| Dimensions             | <ul> <li>Background graphic with cutout 1080px</li> <li>Alternatively 1080x250 + 2x 160x600</li> <li>According to Photoshop template (comes from marketer if needed)</li> <li>Incl. background coloring bookable (hex color code incl. ClickCommand)</li> </ul>   |
| 3rd Party              | possible                                                                                                                                                                                                                                                          |
| Streaming              | <ul> <li>Video max. 30 sec., only as 3rd party, since video must be trailed.</li> <li>Behind the video there should be different video versions, which are played depending on the available bandwidth of the user.</li> <li>Max. 2 MB may be reloaded</li> </ul> |
| Sound                  | Yes / Sound starts only on user interaction. An on/off button must be present                                                                                                                                                                                     |