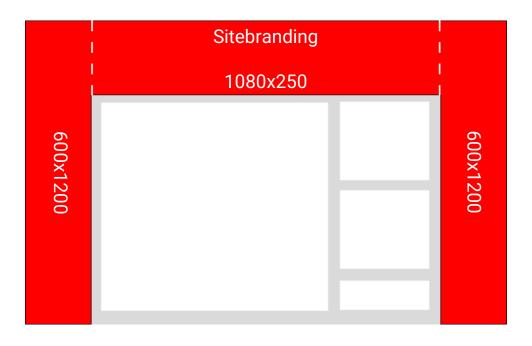

| Sitebranding |                                                                                                                                                                                                                                                                   |
|--------------|-------------------------------------------------------------------------------------------------------------------------------------------------------------------------------------------------------------------------------------------------------------------|
| Weight       | 250 KB Redirect Initialload, Subload max. 2 MB                                                                                                                                                                                                                    |
| Format       | JPG, GIF / HTML5 (only per redirect)                                                                                                                                                                                                                              |
| Dimensions   | <ul> <li>Background graphic with cutout 1080px</li> <li>Alternatively 1080x250 + 2x 600x1200</li> <li>According to Photoshop template (comes from marketer if needed)</li> <li>Incl. background coloring bookable (hex color code incl. ClickCommand)</li> </ul>  |
| 3rd Party    | possible                                                                                                                                                                                                                                                          |
| Streaming    | <ul> <li>Video max. 30 sec., only as 3rd party, since video must be trailed.</li> <li>Behind the video there should be different video versions, which are played depending on the available bandwidth of the user.</li> <li>Max. 2 MB may be reloaded</li> </ul> |
| Sound        | Yes / Sound starts only on user interaction. An on/off button must be present                                                                                                                                                                                     |