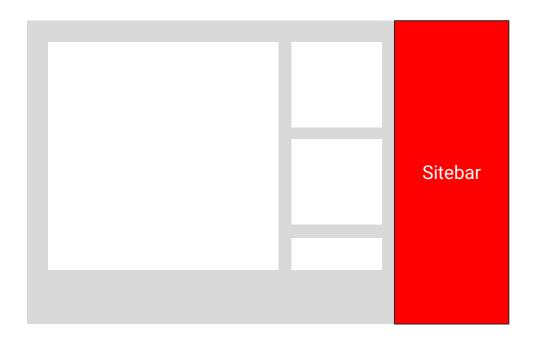

| Sitebar    |                                                                                                                                                                                                                                                                                                       |
|------------|-------------------------------------------------------------------------------------------------------------------------------------------------------------------------------------------------------------------------------------------------------------------------------------------------------|
| Weight     | 150 KB Redirect Initialload, Subload max. 2 MB                                                                                                                                                                                                                                                        |
| Format     | HTML5 (only per redirect)                                                                                                                                                                                                                                                                             |
| Dimensions | • 300x600                                                                                                                                                                                                                                                                                             |
| 3rd Party  | <ul> <li>Yes, with the following restrictions:</li> <li>The ad should be responsive (Scaled Dynamic).</li> <li>Ad must not leave the designated advertising space and must not overlay or carpet pad any page elements</li> <li>Intervention in the site (DOM) via Java Script not allowed</li> </ul> |
| Streaming  | <ul> <li>Video max. 30 sec., only as 3rd party, since video must be trailed.</li> <li>Behind the video there should be different video versions, which are played depending on the available bandwidth of the user.</li> <li>Max. 2 MB may be reloaded</li> </ul>                                     |
| Sound      | Yes / Sound starts only on user interaction. An on/off button must be present                                                                                                                                                                                                                         |